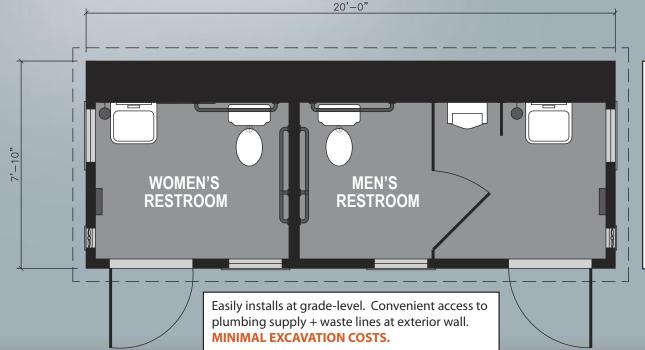

## FAST + PERMANENT

Permanent Restroom Facilities
Completed on an Accelerated Timeline.

**ADA ACCESSIBLE RESTROOM** 

NOM. SIZE: 8'-0"W x 20'-0"L

NOM. SFT: 160 SFT