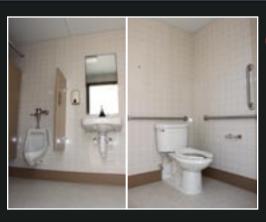

## **FEATURES**

- Marlite Symmetrix Wall Covering
- FRP Ceiling Covering
- 26 ga. Standing-Seam Steel Roof
- Well-Insulated Builidng Envelope
- Hardie-Plank Fiber Cement Siding
- Commercial Steel Doors + Hardware
- Commercial Grade Plumbing Fixtures

- Energy Efficient Awning Windows
- Commercial Grade Accessories
- Steel Modesty Partitions
- Commercial Grade VCT Flooring
- Fluorescent Interior Lighting
- Occupancy Sensor Light Switching
- Sensor Activated Exhaust Fans